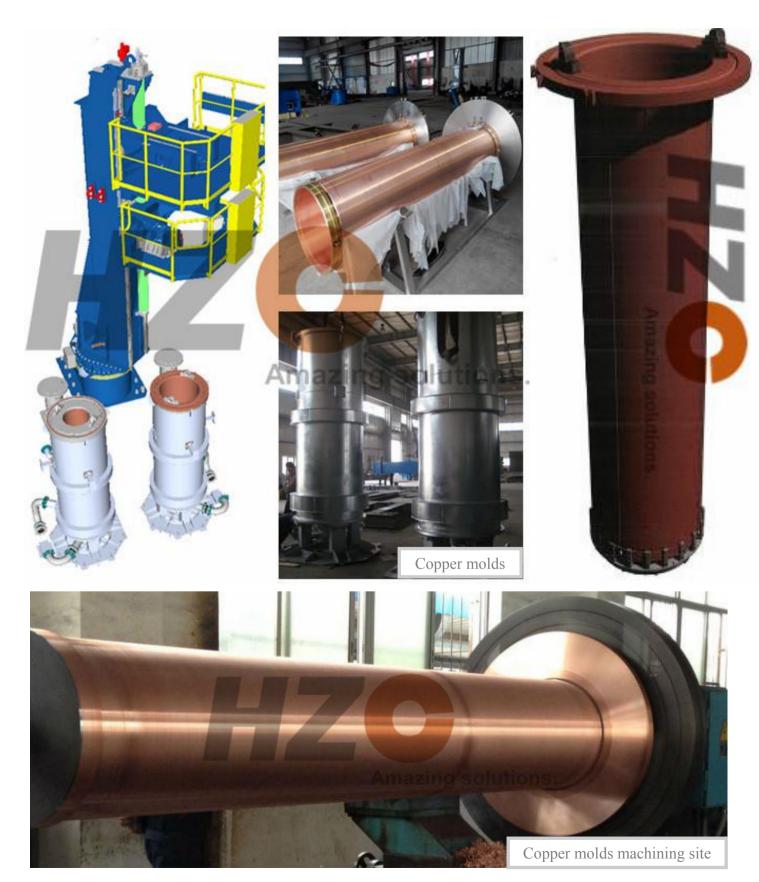

## Copper crystallizer molds for Furnace VAR, ESR, ESSR, Skull furnace. Copper crucible is used for special steel and Titanium & Alloy smelting.

## Copper crystallizer molds for Furnace VAR, ESR, ESSR, Skull furnace. Copper crucible is used for special steel and Titanium & Alloy smelting.

(1) (m)

Raw Materials | Machining Factory | Professional Design | Project contracting | Strict Quality Control | Transportation

## Copper crystallizer, copper crucible & molds for non-ferrous and ferrous metallurgy.