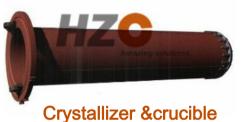

## Copper crystallizer molds for Furnace VAR, ESR, ESSR, Skull furnace. Copper crucible is used for special steel and Titanium & Alloy smelting.

## Copper crystallizer molds for Furnace VAR, ESR, ESSR, Skull furnace. Copper crucible is used for special steel and Titanium & Alloy smelting.

(1) (m)

Raw Materials | Machining Factory | Professional Design | Project contracting | Strict Quality Control | Transportation