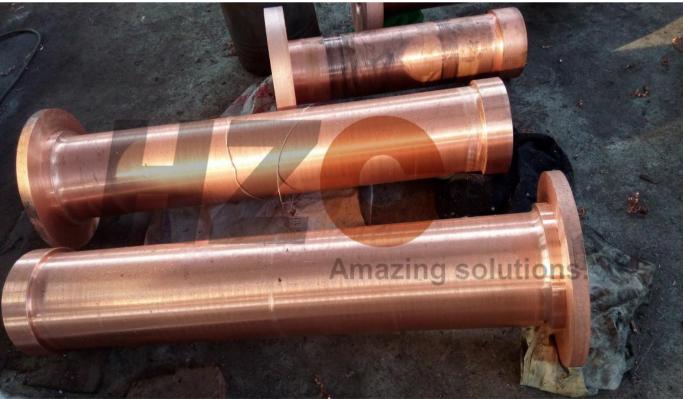

## Copper crystallizer molds for Furnace VAR, ESR, ESSR, Skull furnace. Copper crucible is used for special steel and Titanium & Alloy smelting.

## Copper crystallizer molds for Furnace VAR, ESR, ESSR, Skull furnace. Copper crucible is used for special steel and Titanium & Alloy smelting.

(1) (m)

Raw Materials | Machining Factory | Professional Design | Project contracting | Strict Quality Control | Transportation

## Copper crystallizer, copper crucible & molds for non-ferrous and ferrous metallurgy.