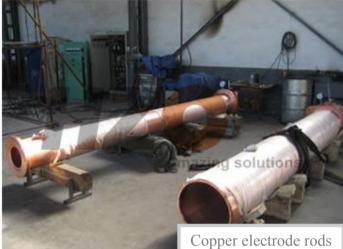

Copper electrode rods for Furnace VAR, ESR, ESSR, Skull furnace. Copper electrode rods is used for special steel, Titanium & Alloy and refractory and reactive metals smelting.

Raw Materials | Machining Factory | Professional Design | Project contracting | Strict Quality Control | Transportation