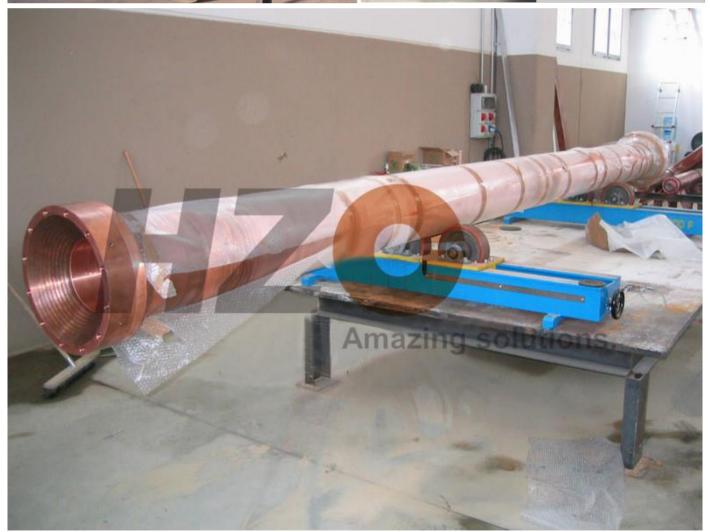

Copper electrode rods for Furnace VAR, ESR, ESSR, Skull furnace. Copper electrode rods is used for special steel, Titanium & Alloy and refractory and reactive metals smelting.

Raw Materials | Machining Factory | Professional Design | Project contracting | Strict Quality Control | Transportation