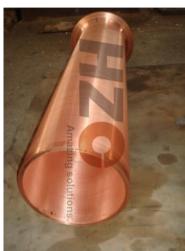

## Copper crystallizer molds for Furnace VAR, ESR, ESSR, Skull furnace. Copper crucible is used for special steel and Titanium & Alloy smelting.

## Copper crystallizer molds for Furnace VAR, ESR, ESSR, Skull furnace. Copper crucible is used for special steel and Titanium & Alloy smelting.

(1) (m)

Raw Materials | Machining Factory | Professional Design | Project contracting | Strict Quality Control | Transportation