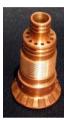

## Copper crystallizer molds for Furnace VAR, ESR, ESSR, Skull furnace. Copper crucible is used for special steel and Titanium & Alloy smelting.

## Copper crystallizer molds for Furnace VAR, ESR, ESSR, Skull furnace. Copper crucible is used for special steel and Titanium & Alloy smelting.

(1) (m)

Raw Materials | Machining Factory | Professional Design | Project contracting | Strict Quality Control | Transportation