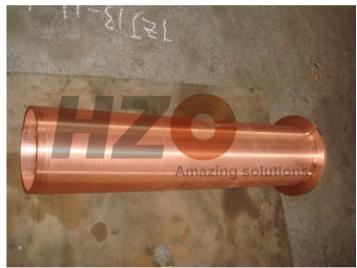

Copper electrode rods for Furnace VAR, ESR, ESSR, Skull furnace. Copper electrode rods is used for special steel, Titanium & Alloy and refractory and reactive metals smelting.

Raw Materials | Machining Factory | Professional Design | Project contracting | Strict Quality Control | Transportation