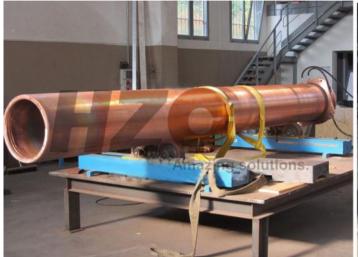

## Copper crystallizer molds for Furnace VAR, ESR, ESSR, Skull furnace. Copper crucible is used for special steel and Titanium & Alloy smelting.

## Copper crystallizer molds for Furnace VAR, ESR, ESSR, Skull furnace. Copper crucible is used for special steel and Titanium & Alloy smelting.

(1) (m)

Raw Materials | Machining Factory | Professional Design | Project contracting | Strict Quality Control | Transportation