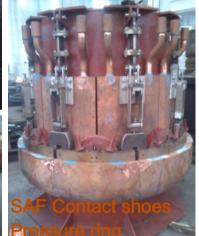

## Copper crystallizer, copper crucible & molds for non-ferrous and ferrous metallurgy.