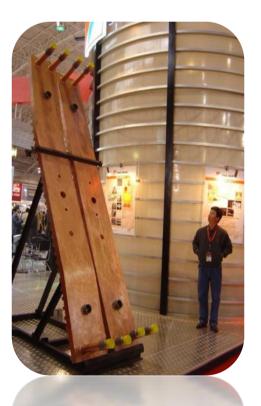

## Copper crystallizer, copper crucible & molds for non-ferrous and ferrous metallurgy.