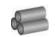

## Copper crystallizer molds for Furnace VAR, ESR, ESSR, Skull furnace. Copper crucible is used for special steel and Titanium & Alloy smelting.

## Copper crystallizer molds for Furnace VAR, ESR, ESSR, Skull furnace. Copper crucible is used for special steel and Titanium & Alloy smelting.

(1) (m)

Raw Materials | Machining Factory | Professional Design | Project contracting | Strict Quality Control | Transportation