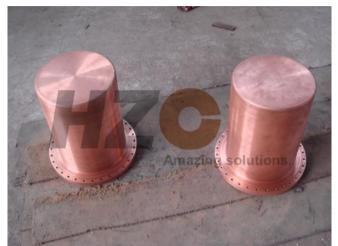

## Copper crystallizer molds for Furnace VAR, ESR, ESSR, Skull furnace. Copper crucible is used for special steel and Titanium & Alloy smelting.

## Copper crystallizer molds for Furnace VAR, ESR, ESSR, Skull furnace. Copper crucible is used for special steel and Titanium & Alloy smelting.

(1) (m)

Raw Materials | Machining Factory | Professional Design | Project contracting | Strict Quality Control | Transportation