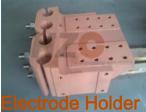

Copper electrode rods for Furnace VAR, ESR, ESSR, Skull furnace. Copper electrode rods is used for special steel, Titanium & Alloy and refractory and reactive metals smelting.

Raw Materials | Machining Factory | Professional Design | Project contracting | Strict Quality Control | Transportation