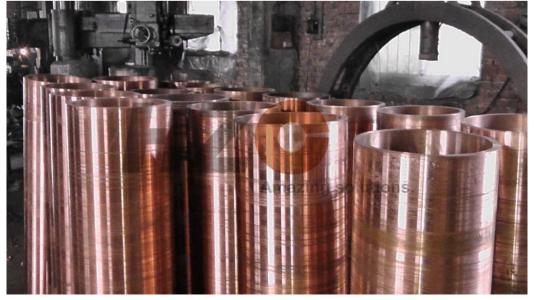

## Copper crystallizer molds for Furnace VAR, ESR, ESSR, Skull furnace. Copper crucible is used for special steel and Titanium & Alloy smelting.

## Copper crystallizer molds for Furnace VAR, ESR, ESSR, Skull furnace. Copper crucible is used for special steel and Titanium & Alloy smelting.

(1) (m)

Raw Materials | Machining Factory | Professional Design | Project contracting | Strict Quality Control | Transportation