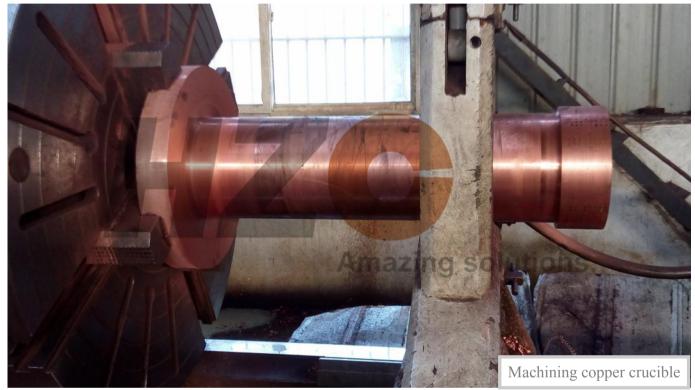

## Copper crystallizer molds for Furnace VAR, ESR, ESSR, Skull furnace. Copper crucible is used for special steel and Titanium & Alloy smelting.

## Copper crystallizer molds for Furnace VAR, ESR, ESSR, Skull furnace. Copper crucible is used for special steel and Titanium & Alloy smelting.

(1) (m)

Raw Materials | Machining Factory | Professional Design | Project contracting | Strict Quality Control | Transportation